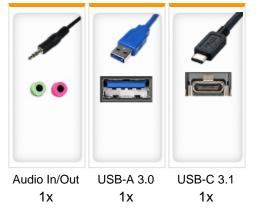

# Connection diagram High End Gaming PC | AMD Ryzen 9 5900X | RTX 4080 16GB | 32GB RAM | 1TB NVMe M.2 SSD | 1TB NVMe M.2 SSD | 1000W be quiet! | H100i RGB | Win 11 Pro | onBoard WIFI + Bluetooth

#### Mainboard connectors PC connectors on the back

(monitor/graphics card connectors are disabled if a VGA/GPU graphics card is installed additionally)



#### **Graphics card / monitor connections**



HDMI Display Port 1x 3x

## Front connections front side / top of the case



### Expansion cards - PCI / PCIe





These connections have been generated for you. Deviations are possible in individual cases.

www.ankermann.com