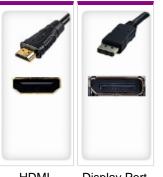

# Connection diagram High End Gaming PC | AMD Ryzen 9 5900X | RTX 4080 16GB | 32GB RAM | 1TB NVMe M.2 SSD | 1TB NVMe M.2 SSD | 1000W be quiet! | H100i RGB | Win 11 Pro | onBoard WIFI + Bluetooth

#### Mainboard connectors PC connectors on the back

(monitor/graphics card connectors are disabled if a VGA/GPU graphics card is installed additionally)



#### **Graphics card / monitor connections**



HDMI Display Port 1x 3x

## Front connections front side / top of the case



### Expansion cards - PCI / PCIe





These connections have been generated for you. Deviations are possible in individual cases.

www.ankermann.com