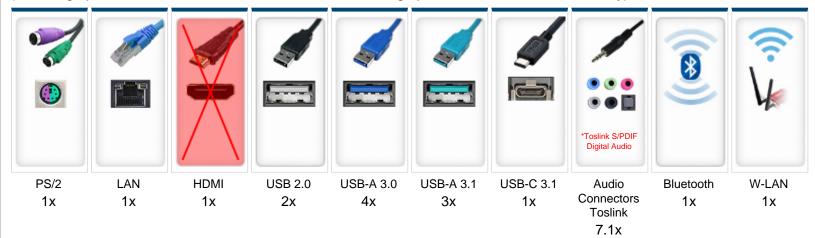

#### Mainboard connectors PC connectors on the back

(monitor/graphics card connectors are disabled if a VGA/GPU graphics card is installed additionally)